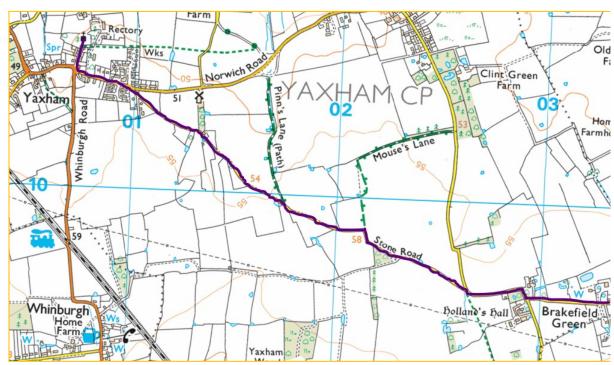

### Welborne to Yaxham

Leave Welborne at 13:15 Arrive at Yaxham c. 15:30 Service 16:00