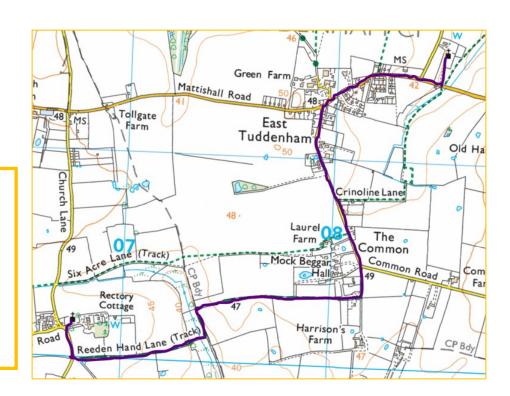

### East Tuddenham to Welborne

Leave East Tuddenham at 10:45
Arrive at Welborne c. 11:40
Service 12:00

Images courtesy of, and © to Ordinance Survey