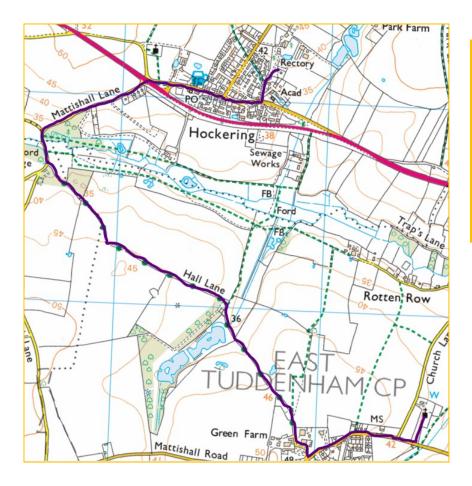

# Hockering to East Tuddenham

Leave Hockering Rectory at 08:00.

Arrive at East Tudenham c. 09:10

Service 09:30.