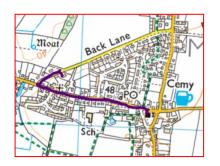

# Mattishall

Leave Vicarage Garden at 13:15

Arrive at All Saints, Mattishall c. 13:30

Service at 14:00