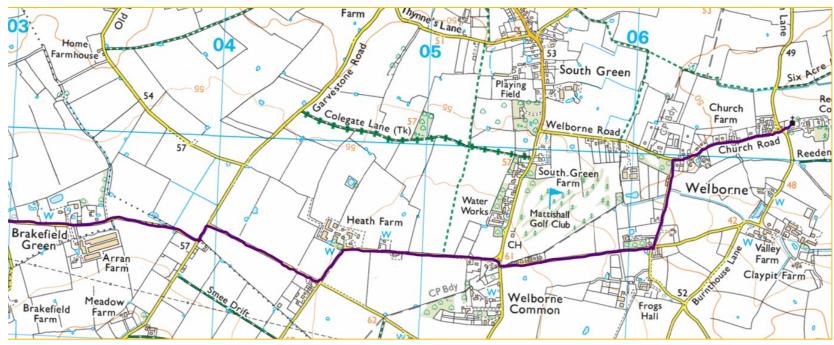

### East Tuddenham to Welborne

Leave East Tuddenham at 10:45
Arrive at Welborne c. 11:40
Service 12:00

Images courtesy of, and © to Ordinance Survey