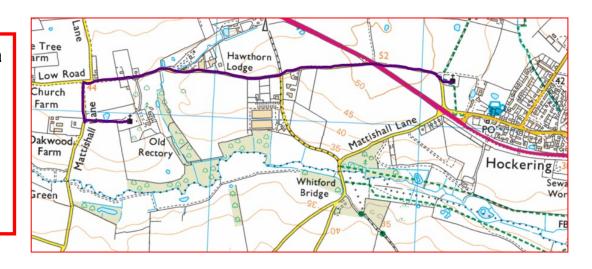

# Hockering to East Tuddenham

Leave Hockering Rectory at 08:00.

Arrive at East Tudenham c. 09:10

Service 09:30.

# Hockering to North Tuddenham

Service 09:00

Leave Hockering at 10:15

Arrive at North Tuddenham c. 10:50

Service 11:00