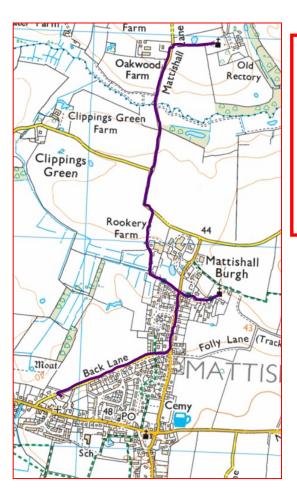

### North Tuddenham to Mattishall

Leave North Tuddenham at 12:15
Arrive at Vicarage Garden c. 12:45
Lunch

# Mattishall

Leave Vicarage Garden at 13:15

Arrive at All Saints, Mattishall c. 13:30

Service at 14:00